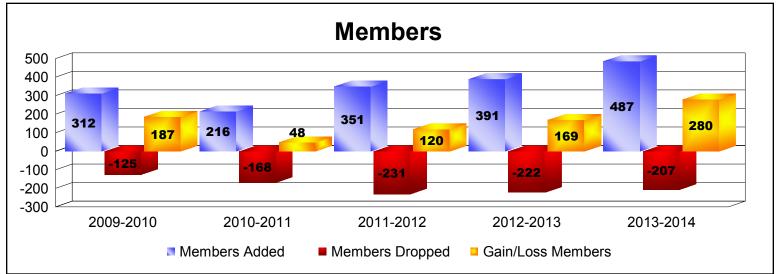

District 307B2 As of June 2014 Cumulative

| Year      | New<br>Clubs | Dropped<br>Clubs | Gain/<br>Loss<br>Clubs | New<br>Members | Charter<br>Members | Reinstate<br>Members | Transfer<br>Members | Total<br>Member<br>Added | Total<br>Members<br>Dropped | Gain/<br>Loss<br>Members |
|-----------|--------------|------------------|------------------------|----------------|--------------------|----------------------|---------------------|--------------------------|-----------------------------|--------------------------|
| 2009-2010 | 5            | 0                | 5                      | 166            | 113                | 24                   | 9                   | 312                      | -125                        | 187                      |
| 2010-2011 | 3            | 0                | 3                      | 119            | 69                 | 27                   | 1                   | 216                      | -168                        | 48                       |
| 2011-2012 | 4            | 0                | 4                      | 213            | 105                | 27                   | 6                   | 351                      | -231                        | 120                      |
| 2012-2013 | 7            | -3               | 4                      | 190            | 188                | 7                    | 6                   | 391                      | -222                        | 169                      |
| 2013-2014 | 7            | 0                | 7                      | 236            | 243                | 6                    | 2                   | 487                      | -207                        | 280                      |
| Average   | 5            | -1               | 5                      | 185            | 144                | 18                   | 5                   | 351                      | -191                        | 161                      |