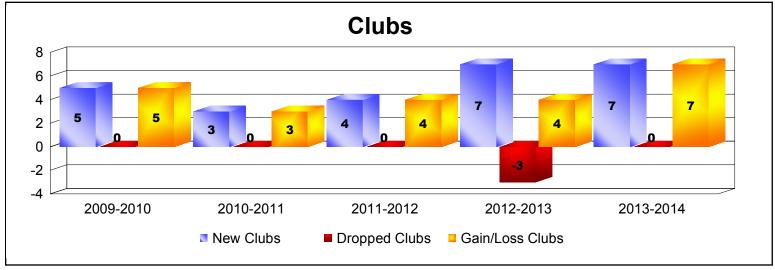

District 307B2 As of June 2014 Cumulative

| Year      | New<br>Clubs | Dropped<br>Clubs | Gain/<br>Loss<br>Clubs | New<br>Members | Charter<br>Members | Reinstate<br>Members | Transfer<br>Members | Total<br>Member<br>Added | Total<br>Members<br>Dropped | Gain/<br>Loss<br>Members |
|-----------|--------------|------------------|------------------------|----------------|--------------------|----------------------|---------------------|--------------------------|-----------------------------|--------------------------|
| 2009-2010 | 5            | 0                | 5                      | 166            | 113                | 24                   | 9                   | 312                      | -125                        | 187                      |
| 2010-2011 | 3            | 0                | 3                      | 119            | 69                 | 27                   | 1                   | 216                      | -168                        | 48                       |
| 2011-2012 | 4            | 0                | 4                      | 213            | 105                | 27                   | 6                   | 351                      | -231                        | 120                      |
| 2012-2013 | 7            | -3               | 4                      | 190            | 188                | 7                    | 6                   | 391                      | -222                        | 169                      |
| 2013-2014 | 7            | 0                | 7                      | 236            | 243                | 6                    | 2                   | 487                      | -207                        | 280                      |
| Average   | 5            | -1               | 5                      | 185            | 144                | 18                   | 5                   | 351                      | -191                        | 161                      |